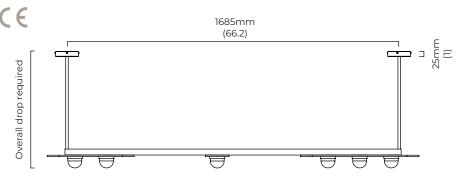

### SUSPENTION

drop rod with ceiling box

please specify the required overall drop form the ceiling to the bottom of the fitting