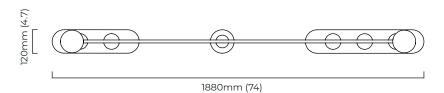

# MODULO HORIZONTAL PENDANT

Designed by Federico Peri for CTO Lighting, MODULO is a collection of chandelier, pendant and wall lights distinguished by its modular form, arranged in linear configurations, creating versatile lighting sculptures.