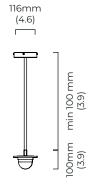

### SUSPENTION

drop rod with ceiling box

please specify the required overall drop form the ceiling to the bottom of the fitting