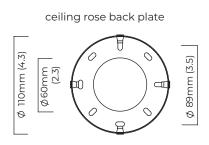

### SUSPENTION

drop rod with ceiling box

please specify the required overall drop form the ceiling to the bottom of the fitting